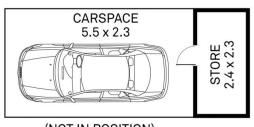

2 2 1 2

View: https://www.moshav.com.au/7977208

Mark Hahne 02 9188 5000

Rental Enquiries 02 9188 5000

(NOT IN POSITION)

0 1 2 3 4 5

Scale in metres. Indicative only. Dimensions are approximate. All information contained herein is gathered from sources we believe to be reliable. However we cannot guarantee its accuracy and interested parties should rely on their own enquiries.

BALCONY CARSPACE, STORE RESIDENCE TOTAL AREA 28.7m²
18.2m²
79m²

- 79m² - 125.9m²