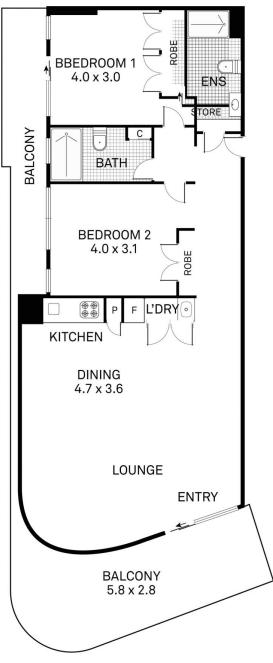

## 7/34 Hamilton Street Rose Bay NSW

Set in a boutique block this 2 bedroom apartment offers stylish open-plan living areas, light filled bedrooms, oversized entertainers terrace and Miele cooking appliances.

- 2 bedrooms with built-in robes and leafy outlooks
- Fresh contemporary bathrooms
- Open plan living and dining space
- Elegant walnut timber floors, ducted air conditioning with zone control
- Ample natural light throughout

2 2 1 2

View: https://www.moshav.com.au/7977208

Mark Hahne 02 9188 5000

Rental Enquiries 02 9188 5000

(NOT IN POSITION)

0 1 2 3 4 5

Scale in metres. Indicative only. Dimensions are approximate. All information contained herein is gathered from sources we believe to be reliable. However we cannot guarantee its accuracy and interested parties should rely on their own enquiries.

BALCONY CARSPACE, STORE RESIDENCE TOTAL AREA 28.7m²
18.2m²
79m²

- 79m² - 125.9m²