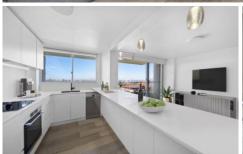

- High floor with a sunny Easterly aspect
- Panoramic ocean views whilst retaining total privacy
- Modern electric kitchen with breakfast bar, dishwasher and ample storage
- Master bedroom with large built ins and ensuite
- Bedroom 2 with built ins and desk