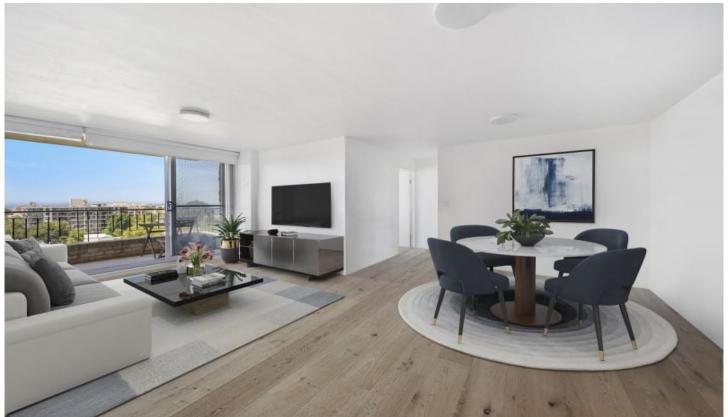

## 22/19-25 Flood Street Bondi NSW

This apartment captures gorgeous views overlooking the Pacific Ocean. Wake up to the sun rising over Bondi Beach. Renovated throughout and perfectly placed between the lifestyle hubs of Bondi Beach and Bondi Junction, Waverley Park is at the end of the street with soccer, cricket, basketball and tennis facilities. It's 400m to Bondi Road's cafe scene and only 800m to Westfield. Walk to your choice of beaches - Bondi, Tamarama or Bronte. This apartment offers the best of coastal living and urban convenience.

- High floor with a sunny Easterly aspect
- Panoramic ocean views whilst retaining total privacy
- Modern electric kitchen with breakfast bar, dishwasher and ample storage
- Master bedroom with large built ins and ensuite
- Bedroom 2 with built ins and desk