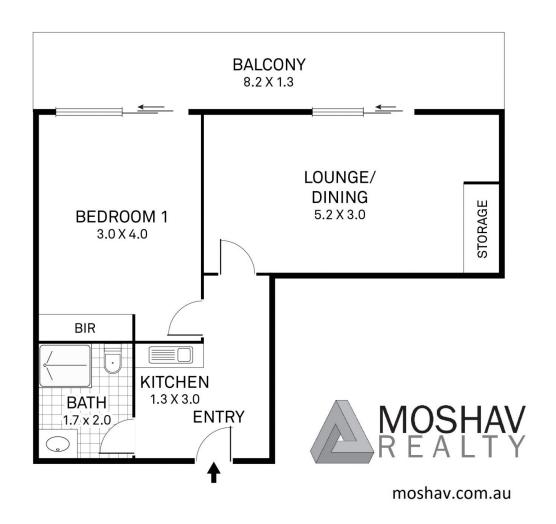

## 32a/20-24 Sorrell Street Parramatta NSW

Conveniently located within minutes walk to Church Street restaurant/cafe precinct, Parramatta CBD, Rivercat, Rail & Bus Interchange and Westfield. Electric and water included.

## Features include:

- Tiled throughout
- Good size living area
- Kitchenette only with sink and electric cooktop
- Main bedroom with built in robe
- Large balcony
- Security video intercom
- Shared laundry, washing machine and dryer included
- Just a short walk from the Parramatta CBD, Parramatta River and picturesque parklands
- Only metres from the local Coles and a host of quality schools, shops, restaurants and amenities

BALCONY RESIDENCE TOTAL AREA

- 11.3m<sup>2</sup> - 36.1m<sup>2</sup>