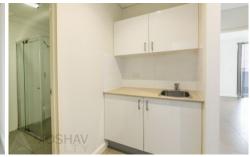

## Features include:

- Tiled throughout
- Good size living area
- Kitchenette only with sink and electric cooktop
- Main bedroom with built in robe
- Large balcony
- Security video intercom
- Shared laundry, washing machine and dryer included
- Just a short walk from the Parramatta CBD, Parramatta River and picturesque parklands
- Only metres from the local Coles and a host of quality schools, shops, restaurants and amenities