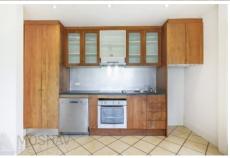

- Positioned on the first floor with own entrance via stairs
- Two spacious bedrooms, one with built in robes
- Timber kitchen with dishwasher
- Open plan living and dining area
- Modern renovated bathroom
- Internal laundry facilities
- Short stroll to Bellevue Hill village cafes
- Walk to Bondi Junction station
- Minutes to the city and beaches
- Sorry no pets
- Available on a 14 month lease.