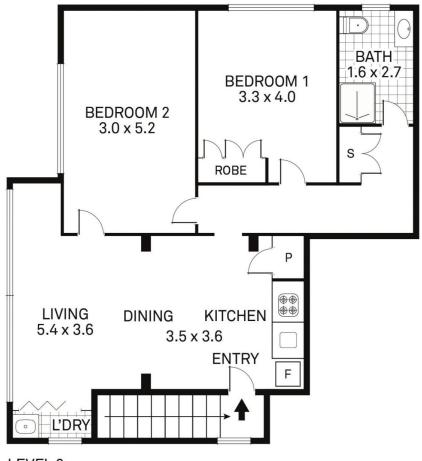

## 2/152 Old South Head Road Bellevue Hill NSW

The central location allows easy access to neighbouring Bondi Beach, Bondi Junction, Woollahra and Rose Bay. In close proximity to a selection of schools, Cooper Park and The Royal Sydney Golf Club, the property also enjoys a choice bus routes at your doorstep. Featuring:

- Positioned on the first floor with own entrance via stairs
- Two spacious bedrooms, one with built in robes
- Timber kitchen with dishwasher
- Open plan living and dining area
- Modern renovated bathroom
- Internal laundry facilities
- Short stroll to Bellevue Hill village cafes
- Walk to Bondi Junction station
- Minutes to the city and beaches
- Sorry no pets
- Available on a 14 month lease.

## 2 🔼 1 🖳

View: https://www.moshav.com.au/7818488

Mark Hahne 02 9188 5000

Rental Enquiries 02 9188 5000

Scale in metres. Indicative only. Dimensions are approximate. All information contained herein is gathered from sources we believe to be reliable. However we cannot guarantee its accuracy and interested parties should rely on their own enquiries.

TOTAL AREA

- 75.4m²