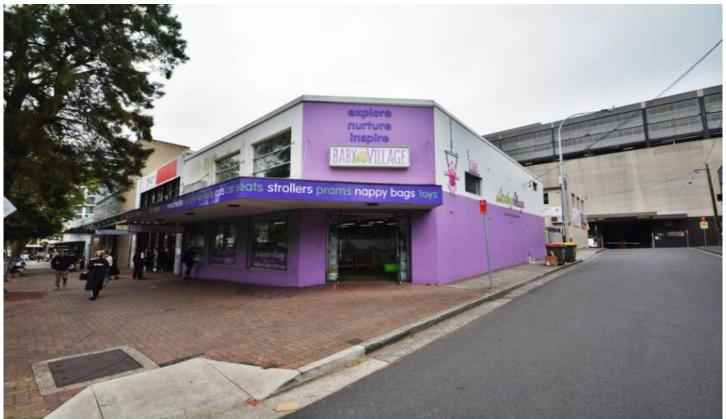

## 90-94 Ebley Street Bondi Junction NSW

Expansive corner retail/showroom of approx. 208sqm on ground level plus 125sqm on the first floor with parking/loading area accessed off Ann Street. The ground floor consists of a large open plan area with storage area to the rear of the showroom. The first floor consists of a partitioned office, kitchen, bathroom and storage.

This property is located in one of Bondi Junctions most accessible pockets and only moments to Westfield Shopping Centre, Oxford St Mall and the Bondi Junction Bus and Rail Interchange. Adjoining tenants include Centrelink/Medicare, Service NSW, Anytime Fitness, Australian Pacific College, GP on Ebley and many more.

Short term lease up to 6 months considered suitable for a wide range of uses, a great opportunity for any lessee.

Building Size: 333 sqm

View: https://www.moshav.com.au/6860782

Mark Hahne 02 9188 5000

Rental Enquiries 02 9188 5000