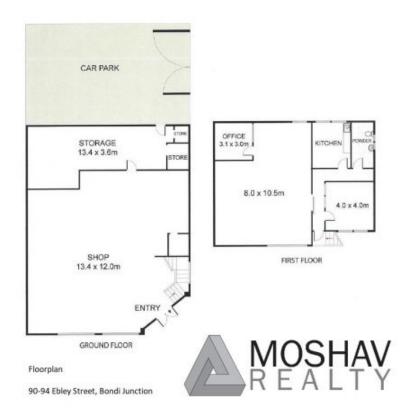

## 90-94 Ebley Street Bondi Junction NSW

Expansive corner retail/showroom of approx. 208sqm on ground level plus 125sqm on the first floor with parking/loading area accessed off Ann Street. The ground floor consists of a large open plan area with storage area to the rear of the showroom. The first floor consists of a partitioned office, kitchen, bathroom and storage.