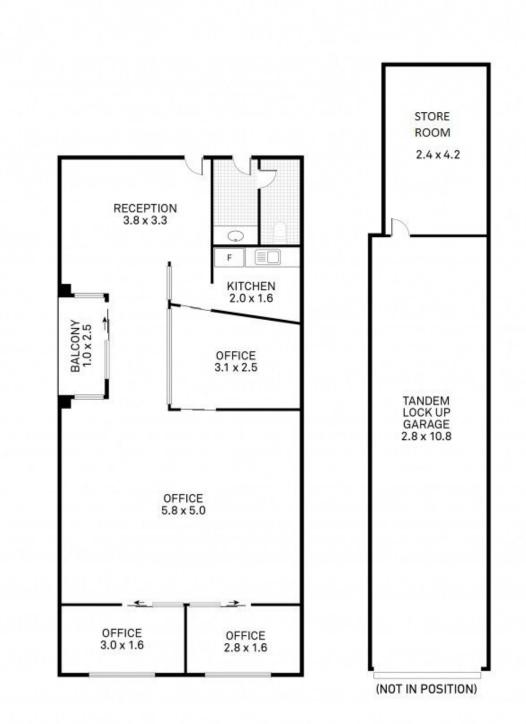

- Approximately 74 sqm first floor plus 10 sqm storage
- Two (2) secure garage parking spaces
- Rear lane access to Pottery Lane
- Fully fitted out with workstations and storage
- Kitchenette
- Air- conditioning
- Toilet facilities
- Surrounded by retail stores and community facilities

Scale in metres. Indicative only. Dimensions are approximate. All information contained herein is gathered from sources we believe to be reliable. However we cannot guarantee its accuracy and interested parties should rely on their own enquiries.

| BALCONY         | - 2.5m <sup>2</sup>   |
|-----------------|-----------------------|
| GARAGE, STORAGE | - 40.3m <sup>2</sup>  |
| RESIDENCE       | - 73.7m <sup>2</sup>  |
| TOTAL AREA      | - 116.5m <sup>2</sup> |