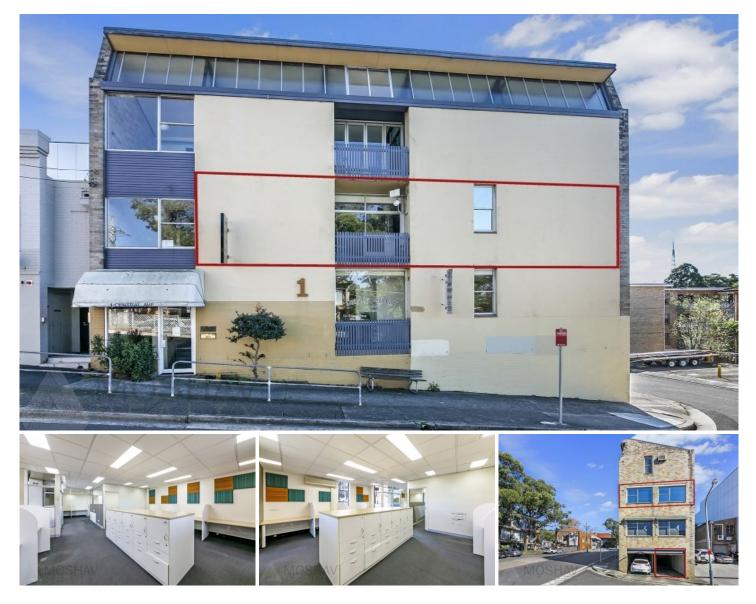

## 1 Central Avenue Lane Cove NSW

A perfect opportunity to position your business amongst the buzzing commercial hub of Lane Cove.

Located on the first floor this light filled office is situated on Central Avenue, quiet location and is fully fitted out. Surrounded by cafes, restaurants, retailers and is in close proximity to the Lane Cove Library, Woolworths and many more. Features include:

- Approximately 74 sqm first floor plus 10 sqm storage
- Two (2) secure garage parking spaces
- Rear lane access to Pottery Lane
- Fully fitted out with workstations and storage
- Kitchenette
- Air- conditioning
- Toilet facilities
- Surrounded by retail stores and community facilities

Building Size: 74 sqm View: https://www.moshav.com.au/6437527

Mark Hahne 02 9188 5000

Rental Enquiries 02 9188 5000

https://www.moshav.com.au Moshav Realty is a boutique property management agency servicing the Eastern Suburbs, Eastern Beaches, CBD &a