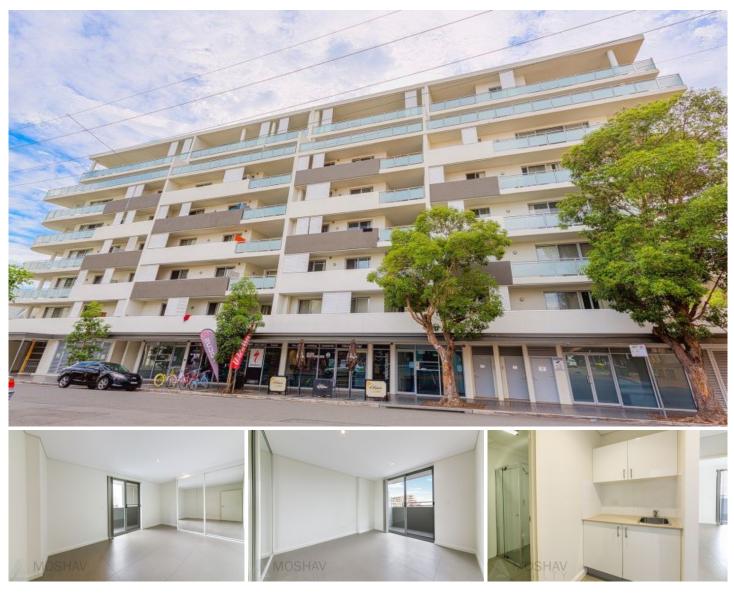

## 32a/20-24 Sorrell Street Parramatta NSW

\*\*\* Open for inspections have been postponed until further notice - please contact us directly on 9188 5000 to book in a private inspection \*\*\*

Freshly painted & conveniently located within minutes walk to Church Street restaurant/cafe precinct, Parramatta CBD, Rivercat, Rail & Bus Interchange and Westfield. Electric and water included.

Features include:

- Tiled throughout
- Good size living area
- Kitchenette with electric cooktop
- Main bedroom with built in robe
- Large balcony
- Security video intercom
- Shared laundry, washing machine and dryer included