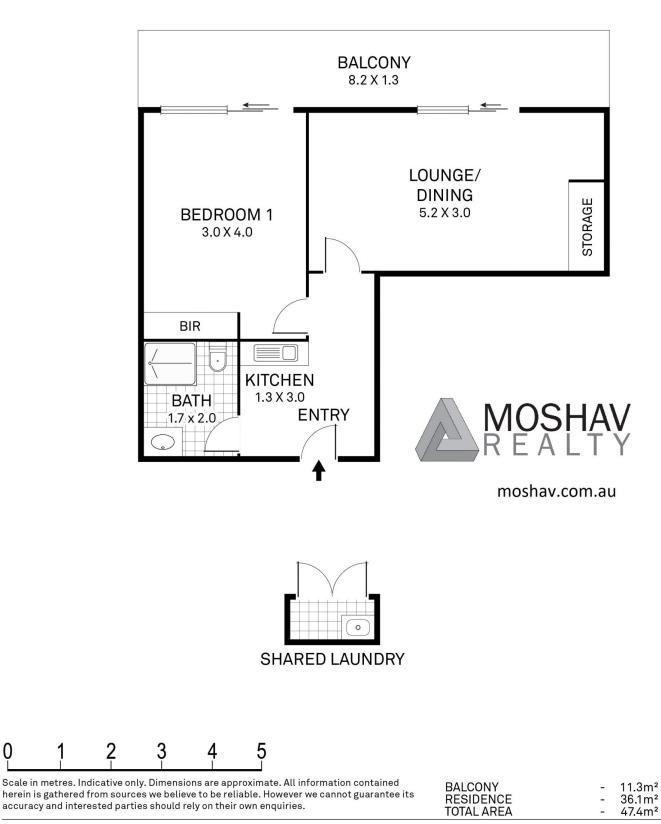

Features include:

- Tiled throughout
- Good size living area
- Kitchenette with electric cooktop
- Main bedroom with built in robe
- Large balcony
- Security video intercom
- Shared laundry, washing machine and dryer included