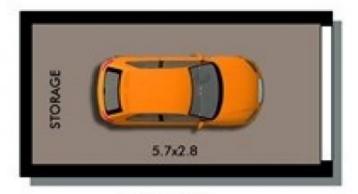

## Features Include:

- 2 bedrooms with built-in robes
- modern bathroom with separate shower and bath
- CaesarStone kitchen, stainless steel appliances
- Sunny & private balcony great size with views
- Light filled & open plan lounge and dining room
- Internal laundry/utility room with built-in shelves
- Lock-up garage, security intercom, rear of block.
- Private setting, short walk to Clovelly ocean pool

## 2 📭 1 🖺 1 🗬

View: https://www.moshav.com.au/5978800

Mark Hahne 02 9188 5000

Rental Enquiries 02 9188 5000

L.U.GARAGE