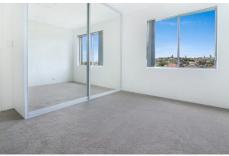

## Features Include:

- 2 bedrooms with built-in robes
- modern bathroom with separate shower and bath
- CaesarStone kitchen, stainless steel appliances
- Sunny & private balcony great size with views
- Light filled & open plan lounge and dining room
- Internal laundry/utility room with built-in shelves
- Lock-up garage, security intercom, rear of block.
- Private setting, short walk to Clovelly ocean pool