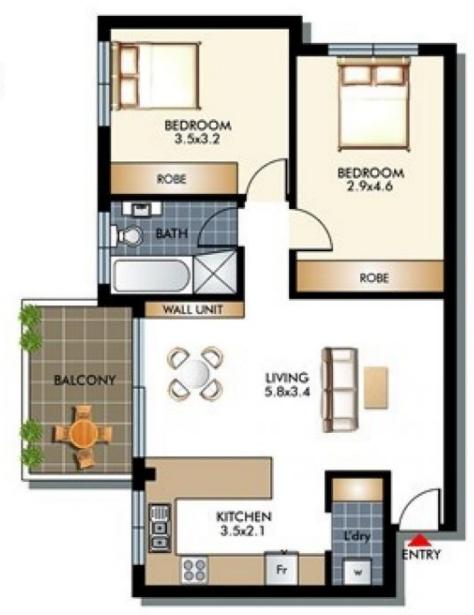

## Features Include:

- 2 bedrooms with built-in robes
- modern bathroom with separate shower and bath
- CaesarStone kitchen, stainless steel appliances
- Sunny & private balcony great size with views
- Light filled & open plan lounge and dining room
- Internal laundry/utility room with built-in shelves
- Lock-up garage, security intercom, rear of block.
- Private setting, short walk to Clovelly ocean pool