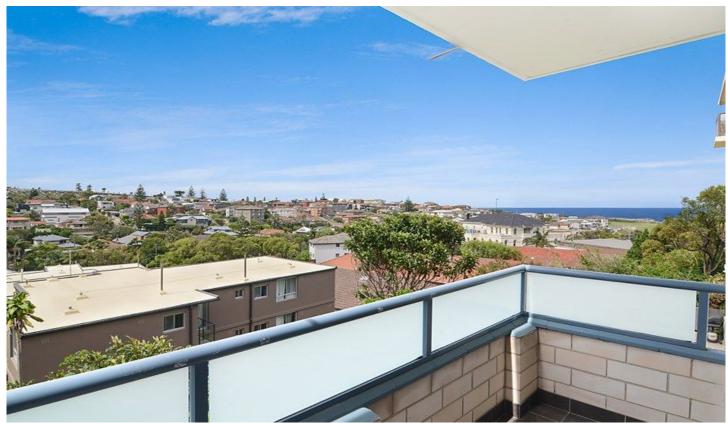

## 25/10-16 Melrose Parade Clovelly NSW

Commanding the prime North facing position in a security building, this stylish two bedroom apartment has been impeccably renovated with quality designer finishes. Offering a dream coastal lifestyle, the apartment is situated virtually across the road from the picturesque marine playground of Gordons Bay's, while the wide northern frontage affords superb district, coastline and ocean views.

## Features Include:

- 2 bedrooms with built-in robes
- modern bathroom with separate shower and bath
- CaesarStone kitchen, stainless steel appliances
- Sunny & private balcony great size with views
- Light filled & open plan lounge and dining room
- Internal laundry/utility room with built-in shelves
- Lock-up garage, security intercom, rear of block.
- Private setting, short walk to Clovelly ocean pool