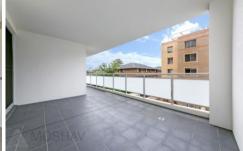

## Features include:

- Tiled throughout
- Open-plan kitchen, dining and living room that spills out to the balcony, ideal for entertaining
- Stylish kitchen with stainless steel appliances, a gas cooktop and a dishwasher
- Main bedroom with built in robe
- Reverse Cycle split air conditioner, gas bayonette.
- Large oversized wrap around balcony
- Security video intercom & basement security parking, storage cage
- Shared laundry, washing machine and dryer included
- Shared utilities

BALCONY RESIDENCE TOTAL AREA -- 38.4m²

- 92.5m<sup>2</sup> - 130.9m<sup>2</sup>