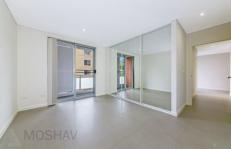

## Features include:

- Tiled throughout
- Open-plan kitchen, dining and living room that spills out to the balcony, ideal for entertaining
- Stylish kitchen with stainless steel appliances, a gas cooktop and a dishwasher
- Main bedroom with built in robe
- Reverse Cycle split air conditioner, gas bayonette.
- Large oversized wrap around balcony
- Security video intercom & basement security parking, storage cage
- Shared laundry, washing machine and dryer included
- Shared utilities