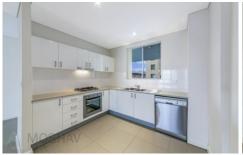

## Features include:

- Tiled throughout
- Open-plan kitchen, dining and living room that spills out to the balcony, ideal for entertaining
- Stylish kitchen with stainless steel appliances, a gas cooktop and a dishwasher
- Main bedroom with built in robe
- Reverse Cycle split air conditioner, gas bayonette.
- Large oversized wrap around balcony
- Security video intercom & basement security parking, storage cage
- Shared laundry, washing machine and dryer included
- Shared utilities