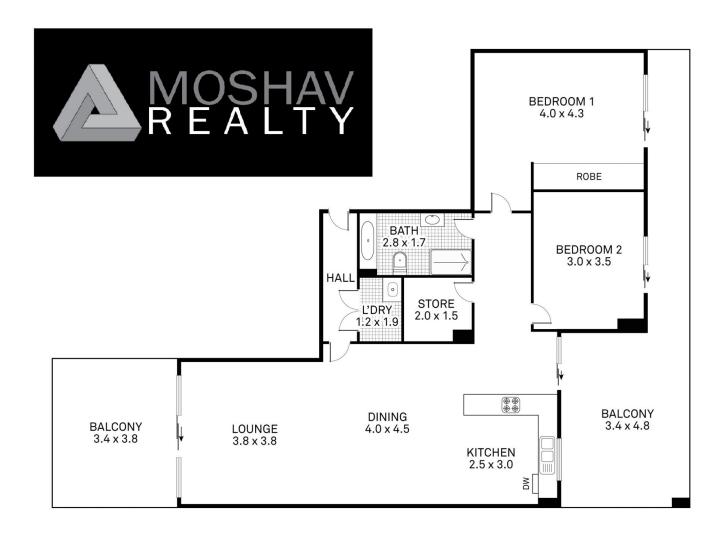

## 32/20-24 Sorrell Street Parramatta NSW

Conveniently located within minutes walk to Church Street restaurant/cafe precinct, Parramatta CBD, Rivercat, Rail & Bus Interchange and Westfield.

## Features include:

- Tiled throughout
- Open-plan kitchen, dining and living room that spills out to the balcony, ideal for entertaining
- Stylish kitchen with stainless steel appliances, a gas cooktop and a dishwasher
- Main bedroom with built in robe
- Reverse Cycle split air conditioner, gas bayonette.
- Large oversized wrap around balcony
- Security video intercom & basement security parking, storage cage
- Shared laundry, washing machine and dryer included
- Shared utilities

2 🕒 1 🔓 1 🖨

View: https://www.moshav.com.au/5943035

Mark Hahne 02 9188 5000

Rental Enquiries 02 9188 5000

(NOT IN POSITION)

0 1 2 3 4 5

Scale in metres. Indicative only. Dimensions are approximate. All information contained herein is gathered from sources we believe to be reliable. However we cannot guarantee its accuracy and interested parties should rely on their own enquiries.

BALCONY RESIDENCE TOTAL AREA -- 38.4m²

- 92.5m<sup>2</sup> - 130.9m<sup>2</sup>