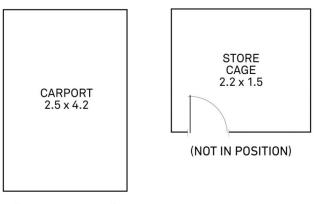

## Features include:

- Tiled throughout
- Open-plan kitchen, dining and living room that spills out to the balcony, ideal for entertaining
- Stylish kitchen with stainless steel appliances, a gas cooktop and a dishwasher
- Main bedroom with built in robe
- Reverse Cycle split air conditioner, gas bayonette.
- Large oversized wrap around balcony
- Security video intercom & basement security parking, storage cage
- Shared laundry, washing machine and dryer included
- Shared utilities

2 🕒 1 🔓 1 🖨

View: https://www.moshav.com.au/5943035

Mark Hahne 02 9188 5000

Rental Enquiries 02 9188 5000

(NOT IN POSITION)

0 1 2 3 4 5

Scale in metres. Indicative only. Dimensions are approximate. All information contained herein is gathered from sources we believe to be reliable. However we cannot guarantee its accuracy and interested parties should rely on their own enquiries.