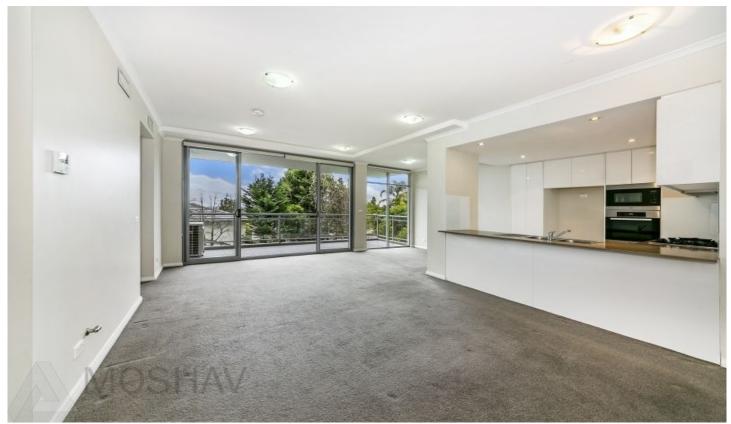

## 8/208-214 Blaxland Road Ryde NSW

Positioned at the back of the back of the complex this quiet, spacious modern apartment boasting an ultra-convenient location within moments to all amenities. Features Include:

- Sleek modern interiors with an abundance of sunlight throughout
- Two bedrooms with built ins, main with ensuite and district views
- Spacious open plan living and dining flows to entertainers balcony
- Stone kitchen with S/Steel appliances, dishwasher and gas cooking
- Ducted air conditioning throughout to all bedrooms and living area
- Sleek bathrooms with quality fixtures, internal laundry, ample storage
- Level lift access, video intercom entry framed by