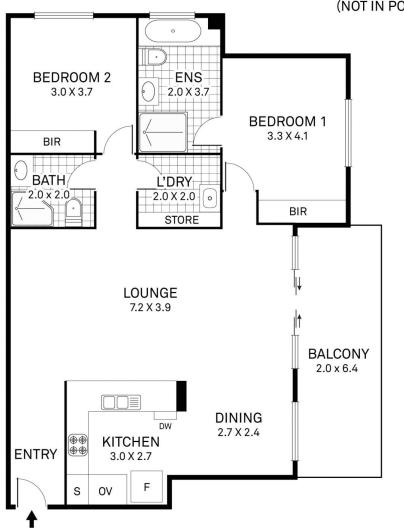

## 8/208-214 Blaxland Road Ryde NSW

Positioned at the back of the back of the complex this quiet, spacious modern apartment boasting an ultra-convenient location within moments to all amenities. Features Include:

- Sleek modern interiors with an abundance of sunlight throughout
- Two bedrooms with built ins, main with ensuite and district views
- Spacious open plan living and dining flows to entertainers balcony
- Stone kitchen with S/Steel appliances, dishwasher and gas cooking
- Ducted air conditioning throughout to all bedrooms and living area
- Sleek bathrooms with quality fixtures, internal laundry, ample storage
- Level lift access, video intercom entry framed by

BALCONY CARPORT RESIDENCE TOTAL AREA 12.8m<sup>2</sup> 27.5m<sup>2</sup> 91.2m<sup>2</sup>