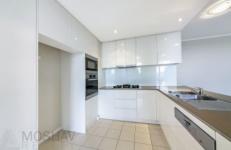

- Sleek modern interiors with an abundance of sunlight throughout
- Two bedrooms with built ins, main with ensuite and district views
- Spacious open plan living and dining flows to entertainers balcony
- Stone kitchen with S/Steel appliances, dishwasher and gas cooking
- Ducted air conditioning throughout to all bedrooms and living area
- Sleek bathrooms with quality fixtures, internal laundry, ample storage
- Level lift access, video intercom entry framed by