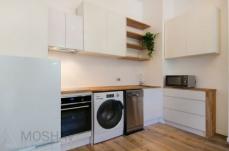

- Open plan living room with ornamental fireplace and mantle
- Good size bedroom with double bed provided.
- Bathroom with freestanding bathtub and monsoon shower
- Partially furnished with double bed, lounge, fridge/freezer, washing machine, microwave
- Also includes electricity, water and internet
- A short walk to supermarkets, cafes, restaurants and parks
- No pets permitted