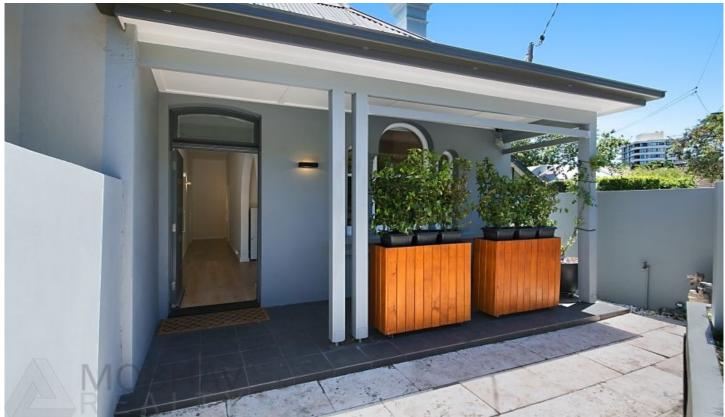

## **Neutral Bay**

This private one bedroom apartment is partially furnished and located at the front of the house. With its own separate entry the apartment boasts floating timber floorboards and high ceilings. Positioned to enjoy the attractions of both Neutral Bay and Cremorne Junction whilst the city centre is also in easy reach by bus, ferry or car.

- Open plan living room with ornamental fireplace and mantle
- Good size bedroom with double bed provided.
- Bathroom with freestanding bathtub and monsoon shower
- Partially furnished with double bed, lounge, fridge/freezer, washing machine, microwave
- Also includes electricity, water and internet
- A short walk to supermarkets, cafes, restaurants and parks
- No pets permitted