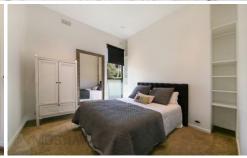

- Open plan living room with ornamental fireplace and mantle
- Good size bedroom with double bed provided.
- Bathroom with freestanding bathtub and monsoon shower
- Partially furnished with double bed, lounge, fridge/freezer, washing machine, microwave
- Also includes electricity, water and internet
- A short walk to supermarkets, cafes, restaurants and parks
- No pets permitted