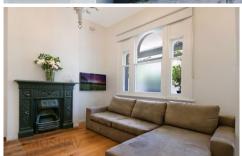

- Open plan living room with ornamental fireplace and mantle
- Good size bedroom with double bed provided.
- Bathroom with freestanding bathtub and monsoon shower
- Partially furnished with double bed, lounge, fridge/freezer, washing machine, microwave
- Also includes electricity, water and internet
- A short walk to supermarkets, cafes, restaurants and parks
- No pets permitted