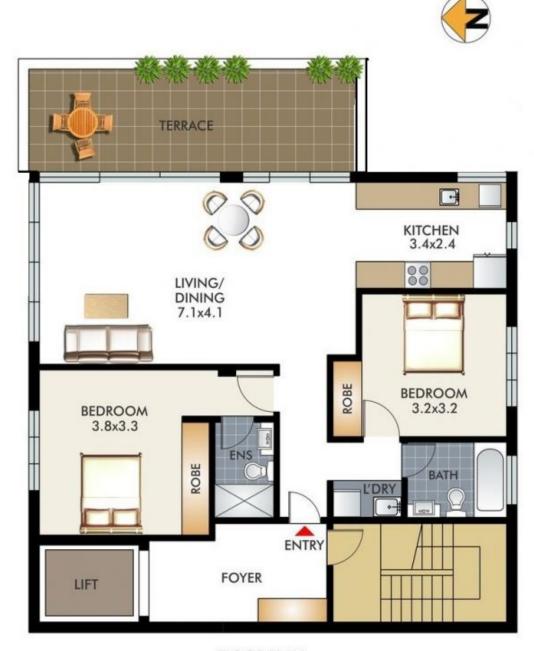

2 🕒 2 🔓 1 🖨

View: https://www.moshav.com.au/5922706

Mark Hahne 02 9188 5000

FLOOR PLAN

SECURITY UNDERCOVER CARSPACE

This diagram is for illustrative purpose only. All reasonable care has been taken in the preparation, but no warranty is given to the accuracy of the information. This document does not constitute any part of any offer or contract. Dimensions shown are approximate only. Prospective purchasers must rely on their own enquiries.