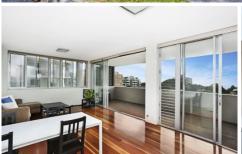

- Glass-enclosed living/dining with timber flooring
- Huge balcony with timber deck ideal for entertaining with stunning views
- Sleek CaesarStone kitchen
- Quality Smeg gas appliances
- Master bedroom with built-ins and ensuite
- Split System Air Conditioning
- Gas heating, A/V intercom
- Lift to secure single parking space
- Sorry no pets