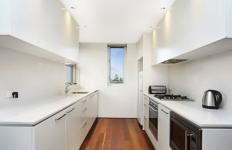

- Glass-enclosed living/dining with timber flooring
- Huge balcony with timber deck ideal for entertaining with stunning views
- Sleek CaesarStone kitchen
- Quality Smeg gas appliances
- Master bedroom with built-ins and ensuite
- Split System Air Conditioning
- Gas heating, A/V intercom
- Lift to secure single parking space
- Sorry no pets