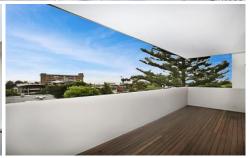

## 30/64 Penkivil Street Bondi NSW

Steps from Bondi Road's cosmopolitan shopping and cafe-dining hub, this exceptionally spacious apartment is graced with district views, ocean glimpses and a light-drenched open plan perfect for entertaining. Eastern facing in a contemporary security block, its stylishly appointed interiors reflect an ambience of relaxed sophistication. Features Include:

- Glass-enclosed living/dining with timber flooring
- Huge balcony with timber deck ideal for entertaining with stunning views
- Sleek CaesarStone kitchen
- Quality Smeg gas appliances
- Master bedroom with built-ins and ensuite
- Split System Air Conditioning
- Gas heating, A/V intercom
- Lift to secure single parking space
- Sorry no pets