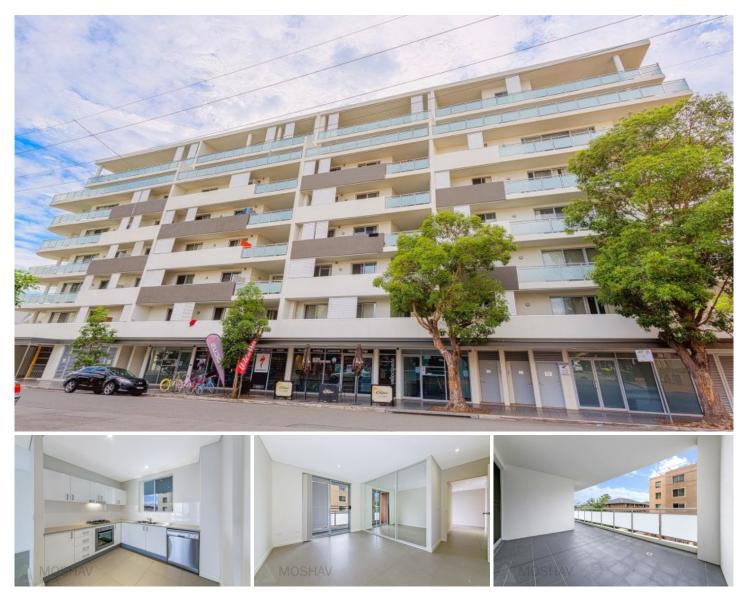

## 32/20-24 Sorrell Street Parramatta NSW

Conveniently located within minutes walk to Church Street restaurant/cafe precinct, Parramatta CBD, Rivercat, Rail & Bus Interchange and Westfield.

Features include:

- Tiled throughout

- Open-plan kitchen, dining and living room that spills out to the balcony, ideal for entertaining

- Stylish kitchen with stainless steel appliances, a gas cooktop and a dishwasher
- Main bedroom with built in robe
- Reverse Cycle split air conditioner, gas bayonette.
- Large oversized wrap around balcony

- Security video intercom & basement security parking, storage cage

- Just a short walk from the Parramatta CBD, Parramatta River and picturesque parklands

View : https://www.moshav.com.au/5922704

Mark Hahne 02 9188 5000