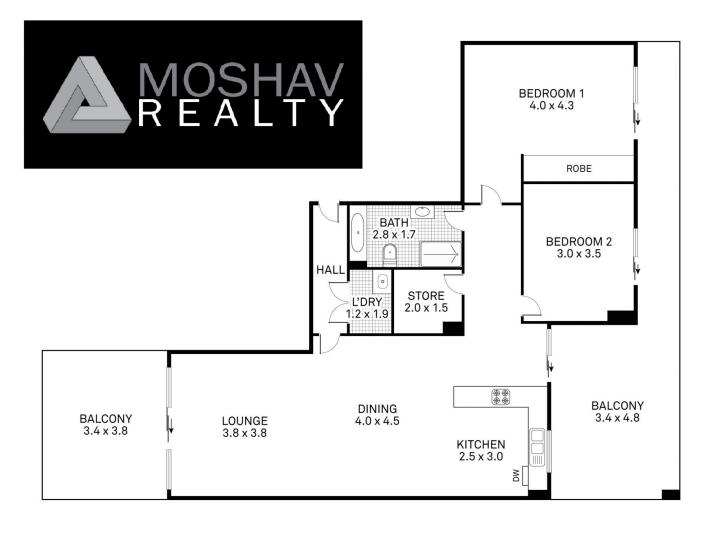

## https://www.moshav.com.au

Moshav Realty is a boutique property management agency servicing the Eastern Suburbs, Eastern Beaches, CBD &a

(NOT IN POSITION)

Scale in metres. Indicative only. Dimensions are approximate. All information contained herein is gathered from sources we believe to be reliable. However we cannot guarantee its accuracy and interested parties should rely on their own enquiries. BALCONY RESIDENCE TOTAL AREA - 130.9m<sup>2</sup>