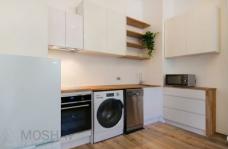

- Open plan living room with ornamental fireplace and mantle
- Good size bedroom with double bed provided.
- Bathroom with freestanding bathtub and monsoon shower
- Partially furnished with double bed, lounge, fridge/freezer, washing machine, microwave
- Also includes weekly cleaner, electricity, water and internet
- A short walk to supermarkets, cafes, restaurants and parks