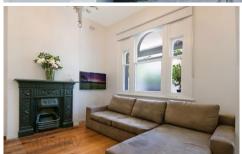

- Open plan living room with ornamental fireplace and mantle
- Good size bedroom with double bed provided.
- Bathroom with freestanding bathtub and monsoon shower
- Partially furnished with double bed, lounge, fridge/freezer, washing machine, microwave
- Also includes weekly cleaner, electricity, water and internet
- A short walk to supermarkets, cafes, restaurants and parks