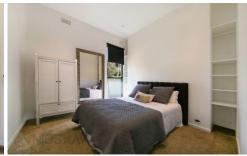

- Open plan living room with ornamental fireplace and mantle
- Good size bedroom with double bed provided.
- Bathroom with freestanding bathtub and monsoon shower
- Partially furnished with double bed, lounge, fridge/freezer, washing machine, microwave
- Also includes weekly cleaner, electricity, water and internet
- A short walk to supermarkets, cafes, restaurants and parks