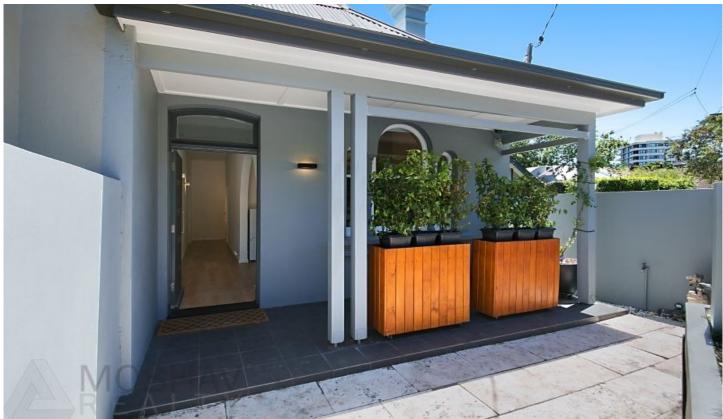

## **Neutral Bay**

This private one bedroom apartment is partially furnished and located at the front of the house. With its own separate entry the apartment boasts floating timber floorboards and high ceilings. Positioned to enjoy the attractions of both Neutral Bay and Cremorne Junction whilst the city centre is also in easy reach by bus, ferry or car.

- Open plan living room with ornamental fireplace and mantle
- Good size bedroom with double bed provided.
- Bathroom with freestanding bathtub and monsoon shower
- Partially furnished with double bed, lounge, fridge/freezer, washing machine, microwave
- Also includes weekly cleaner, electricity, water and internet
- A short walk to supermarkets, cafes, restaurants and parks