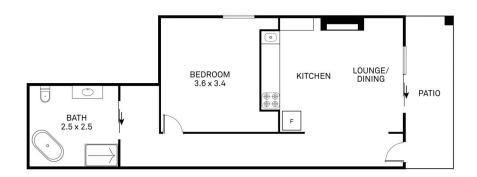

PATIO RESIDENCE TOTAL AREA - 6.3m<sup>2</sup> - 43.3m<sup>2</sup> - 49.6m<sup>2</sup>