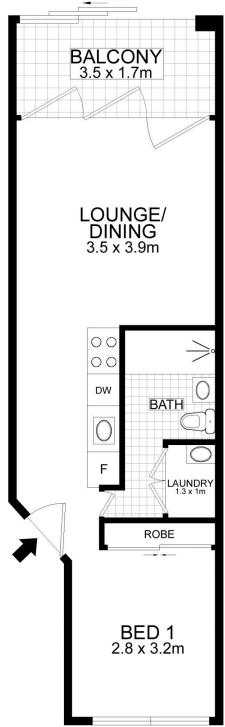

## 105/143-151 Military Road Neutral Bay NSW

Situated on the first floor in the "Light Apartments" complex, this modern one bedroom apartment is perfectly positioned for enjoying Neutral Bay's cosmopolitan lifestyle, the property is surrounded by a superb array of shops, restaurants and cafes. Ideal for commuters, it is also just minutes from the CBD via express bus. Features include:

- ? Neutral colours throughout
- ? Fully enclosed balcony for private entertaining
- ? Modern kitchenette with gas cooking and dishwasher
- ? Single secure parking within complex
- ? Conveniently located in the heart of Neutral Bay
- ? Stunning modern interiors, executive design
- ? Secure entry with lift access and intercom
- ? Central to North Sydney, CBD, Mosman and Balmoral Beach

## 1 🚐 1 🚔 1 🗬

View: https://www.moshav.com.au/5922698

Mark Hahne 02 9188 5000

Scale in metres. Indicative only. Dimensions are approximate. All information contained herein is gathered from sources we believe to be reliable. However we cannot guarantee its accuracy and interested parties should rely on their own enquiries.