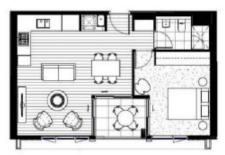

## WIRTH HOUSE

| LAYOUT PLAN<br>apartment type | c                 |
|-------------------------------|-------------------|
| apartment no.                 | 2012              |
| bedrooms                      | 1                 |
| apartiveril area              | 61.e <sup>2</sup> |
| bakony area                   | 5 m <sup>2</sup>  |
| total apartment area          | 56 m²             |