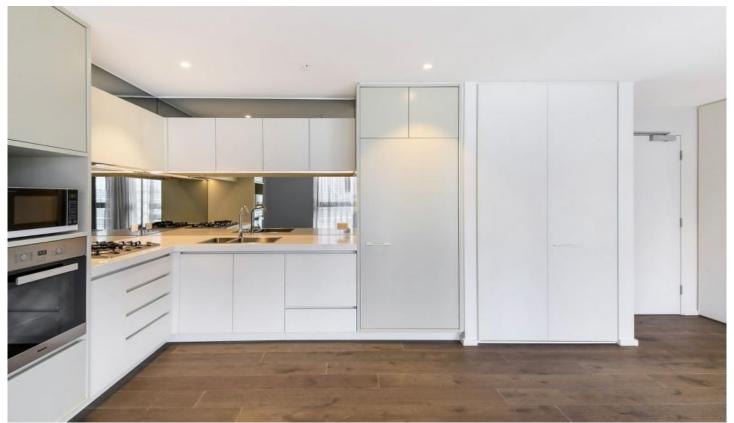

## 2012/53 Tumbalong Boulevard Haymarket NSW

This executive apartment is positioned on the first floor within the 'Wirth House' building, the smartly appointed home is ideally suited to those seeking a sophisticated designer living space in mint condition with light filled interiors and low maintenance appeal. This superb property promises privacy and convenience on the edge of the CBD and is within a stroll to everything the city has to offer.

- Light, open and airy interiors feature crisp decor and polished flooring
- Large bedroom fitted with custom built in robes
- Sleek modern kitchen includes gas cooktop, built in fridge and dishwasher
- Sunlit enclosed balcony that enjoys an outlook of the green space
- Resort facilities include a swimming pool, gym and pavilion